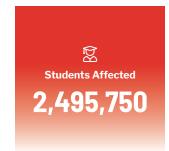

This increase in hot days will mean schools have to spend an additional \$56,662,000 every year to operate these systems, which will impact 2,495,750 students.