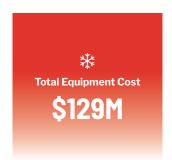

#### THE IMPACT ON FLORIDA

For some schools in Florida that required cooling systems before 1970, the increasing number of extremely hot days has already and will continue to overwhelm the cooling capacity of these systems. To upgrade these systems, Florida will need to spend \$129,026,000 on 2,742 schools by 2025, impacting 2,394,030 students across 72 school districts in Florida. By 2025, 96% of students in 92% of schools across Florida will be impacted by these costs.