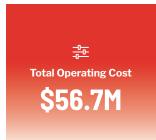

This increase in hot days will mean schools have to spend an additional \$56,662,000 every year to operate these systems, which will impact 2,495,750 students.